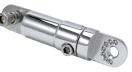

## MC3EXT-C | 3" Extension Arm for MC032-C (Chrome)

## Package Contents:

MC3EXT-C Motorcycle Handlebar Mount Accessory - 3" Extension - Black