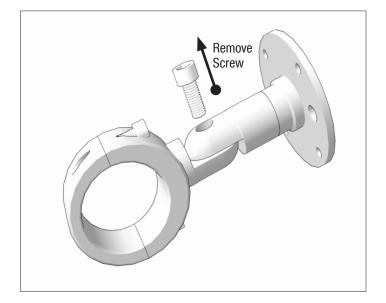

## Remove screw from mount.

2 Attach 3" Extention arm to the mount with screws.