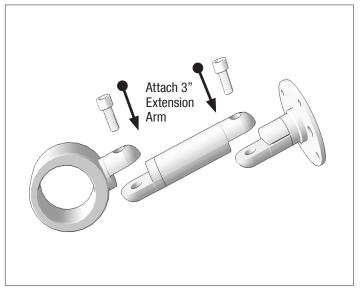

## Remove screw from mount.

2 Attach 3" Extention arm to the mount with screws.