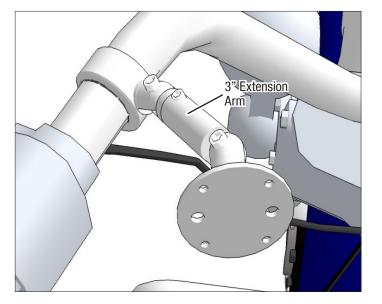

## 3 Attach mount to handlebar.

www.arkon.com Arcadia, CA 91006 USA Designed and made in USA & China © Copyright 2013 Arkon Resources, Inc.

Consumer Hotline: USA (800) 841-0884 INT'L (626) 254-9005 . Monday - Friday 9am - 5pm, PST