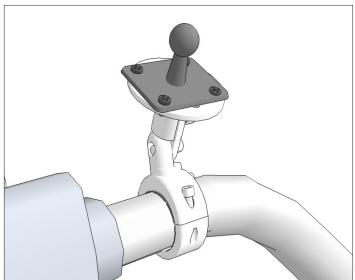

## Remove screw from mount.

2 Attach 3" Extention arm to the mount with screws.

## 3 Attach mount to handlebar.

www.arkon.com Arcadia, CA 91006 USA Designed and made in USA & China © Copyright 2013 Arkon Resources, Inc.

Consumer Hotline: USA (800) 841-0884 INT'L (626) 254-9005 . Monday - Friday 9am - 5pm, PST