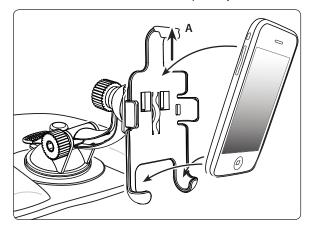

#### iPhone Insertion into the Custom Cradle CC005-IP

Step 1. Lift and hold the upper thumb tab (A) while gently lowering the iPhone device (not included, sold separately) into the cradle.