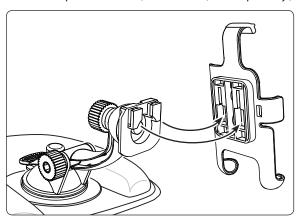

#### Connect iPhone Custom Cradle CC005-IP to Mounting Pedestal (Pedestals Sold Separately)

Step 1. Connect the Dual-T slots on iPhone cradle to the Dual-T tabs on the pedestal head (not included, sold separately.)