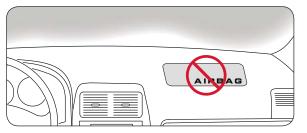

## **Dash Mount Installation**

Step 1. Find a safe location on the vehicle dash that is not in an air bag deployment zone or will obstruct view of the road.

Optional Safety hook installation will add extra stability. Step 2. Clean the area with the included alcohol pad and let dry. Remove the adhesive backing on the safety hook base. The hook curve must point towards the windshield. Press and hold the hook down on the dash surface for about a minute. Allow 24 hrs. to cure to the dash surface at room temperature (72° F.)

#### Safety Precautions

Do not install Arkon products over an air bag cover or within the air bag deployment zone. Arkon Resources, Inc. assumes no responsibility of liability for injury or death as a result of car crashes and/or air bag deployment.