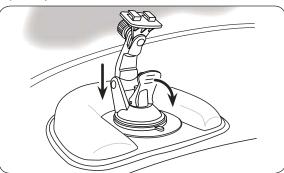

### Windshield Suction Pedestal Installation

Step 1. Place the suction cup of the windshield pedestal (sold separately, not included) down on the circular mounting disc in the center of the dash mount. Secure the pedestal to the mount before attaching your GPS device (sold separately, not included).