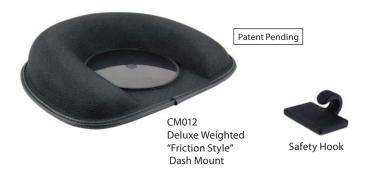

# CM012 | Deluxe Weighted "Friction Style" Dash Mount with Safety Hook

# **Package Contents:**

(1) CM012 - Deluxe weighted "friction style" dash mount (1) Optional adhesive safety hook (recommended but not required) (1) Alcohol cleaning pad

Do not place mount in or near an air bag deployment zone or where it will obstruct view of the road.