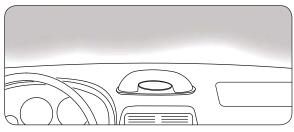

## **Dash Mount Installation**

Step 1. Find a safe location on the vehicle dash that is not in an air bag deployment zone or will obstruct view of the road.

Optional Safety hook installation will add extra stability. Step 2. Clean the area with the included alcohol pad and let dry. Remove the adhesive backing on the safety hook base. The hook curve must point towards the windshield. Press and hold the hook down on the dash surface for about a minute. Allow 24 hrs. to cure to the dash surface at room temperature (72° F.)

# **Package Contents:**

(1) CM012 - Deluxe weighted "friction style" dash mount (1) Optional adhesive safety hook (recommended but not required) (1) Alcohol cleaning pad

Do not place mount in or near an air bag deployment zone or where it will obstruct view of the road.