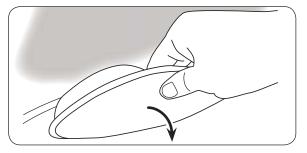

Place the loop on the back of the dash mount around the Step 3. safety hook and place on the dash in front of the hook.