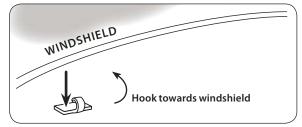

## **Dash Mount Installation**

Step 1. Find a safe location on the vehicle dash that is not in an air bag deployment zone or will obstruct view of the road.

Optional Safety hook installation will add extra stability. Step 2. Clean the area with the included alcohol pad and let dry. Remove the adhesive backing on the safety hook base. The hook curve must point towards the windshield. Press and hold the hook down on the dash surface for about a minute. Allow 24 hrs. to cure to the dash surface at room temperature (72° F.)