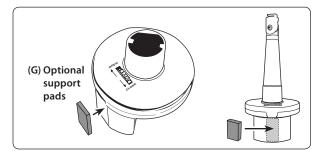

## **Cup Holder Mounting**

Step 1. Connect the post (A) to the cup holder base (B) by aligning the groove on the base to the ridge inside the bottom of the post.

- Step 2. Place the Universal Cup Holder Mount into the designated cup holder in the vehicle. Adjust the thumbwheel adjuster (C) to open or close the cup holder prongs to fit in the cup holder.
- Step 3. For oversize cup holder openings or the adjustable "pop out" cup holders use the optional self-adhesive side support pads (G). Install the pads by removing the adhesive backing and placing it on the flat surface side of the cup holder support leg.