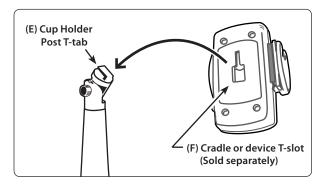

- Step 4. Adjust the tightening nut (D) to the desired angle of the cradle.
- Step 5. Install the cradle or device to the post by inserting the T-tab (E) on the post into the T-slot (F) on on the back of the cradle or device.