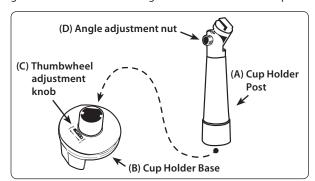

## **Cup Holder Mounting**

Step 1. Connect the post (A) to the cup holder base (B) by aligning the groove on the base to the ridge inside the bottom of the post.

- Step 2. Place the Universal Cup Holder Mount into the designated cup holder in the vehicle. Adjust the thumbwheel adjuster (C) to open or close the cup holder prongs to fit in the cup holder.
- Step 3. For oversize cup holder openings or the adjustable "pop out" cup holders use the optional self-adhesive side support pads (G). Install the pads by removing the adhesive backing and placing it on the flat surface side of the cup holder support leg.

- Step 4. Adjust the tightening nut (D) to the desired angle of the cradle.
- Step 5. Install the cradle or device to the post by inserting the T-tab (E) on the post into the T-slot (F) on on the back of the cradle or device.