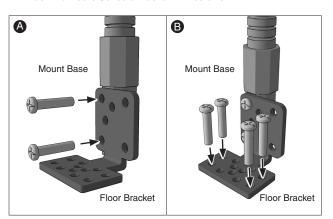

## **Alternative Floor or Console Mounting**

For a more permanent mount, connect the Floor/Console Mount Bracket to the floor or console. This will require drilling into your vehicle's interior surface.

Drilling into the dash, floor, or console will permanently damage the vehicle. Use caution and consult a mobile install professional to avoid drilling into the gas tank, electrical system or other highly sensitive vehicle components.

Fig. A Screw the mount bracket to the mount. Depending on your vehicle, you may need to change the orientation of the bracket.