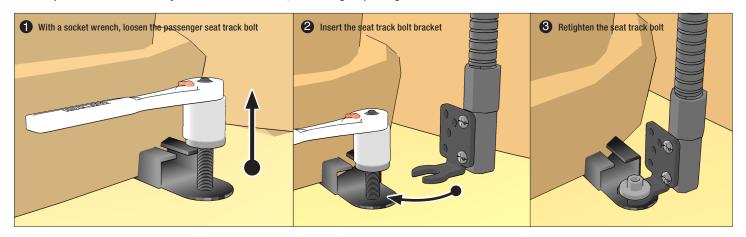

## **Passenger Seat Bolt Mounting**

For a simple mount that can be easily moved to another vehicle, install using the passenger seat track bolt.