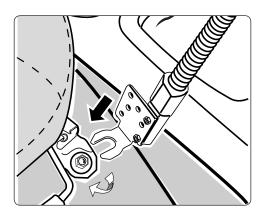

### 2 Alternative Floor or Console Mounting

For a more permanent mount, connect the Floor/Console Mount Bracket to the floor or console. This will require drilling into your vehicle's interior surface.

Drilling into the dash, floor, or console will permanently damage the vehicle. Use caution and consult a mobile install professional to avoid drilling into the gas tank, electrical system or other highly sensitive vehicle components.

- Step 1. Screw the mount bracket to the mount. Depending on your vehicle, you may need to change the orientation of the bracket.
- Step 2. Attach the Floor / Console Bracket with screws.