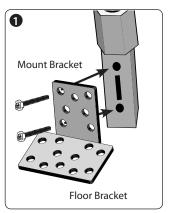

- Step 1. Screw the mount bracket to the mount. Depending on your vehicle, you may need to change the orientation of the bracket.
- Step 2. Attach the Floor / Console Bracket with screws.