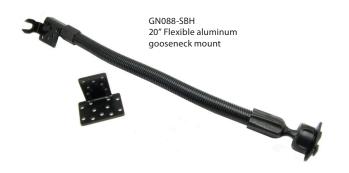

# **GN088-SBH** Flexible Gooseneck Seat Bolt or Floor Mount

#### **Package Contents:**

(1) GN088-SBH - 20" Flexible aluminum gooseneck floor or console mount Includes: (1) Seat Bolt Bracket, (1) Floor / Console Bracket, (4) Screws

Do not place mount in or near an air bag deployment zone or where it will obstruct view of the road.