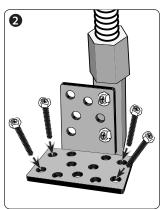

- Step 1. Screw the mount bracket to the mount. Depending on your vehicle, you may need to change the orientation of the bracket.
- Step 2. Attach the Floor / Console Bracket with screws.