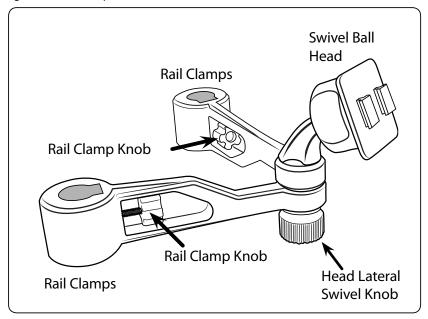

## **Headrest Mounting**

Step 1. Remove the headrest from the seat. Adjust the width of mount the rail clamps and insert the headrest rails. Replace the headrest. Adjust the height of the mount and tighten the rail clamp knobs.

Adjust the lateral position of the swivel ball head and tighten the head lateral swivel knob for optimum viewing angle.