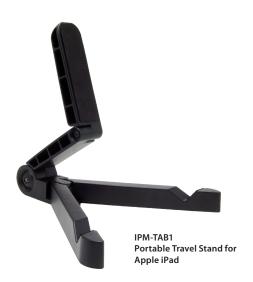

## IPM-TAB1 | Portable Fold-Up Stand for Tablet Computers

## **Package Contents:**

(1) IPM-TAB1 - Portable fold-up stand for tablet computers

Compatible with the Apple® iPad™, Samsung® Galaxy Tab™, BlackBerry Playbook™, HP® Slate™ and most tablets with a screen size of 7" to 12"