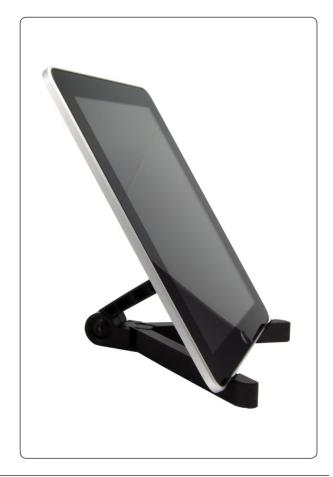

**Step 2.** Place iPad in the groves and rest on the stand arm. Refold for easy portability.

Safety Precautions

Arkon is not responsible for any damages caused to your phone or device due to misuse of this product.