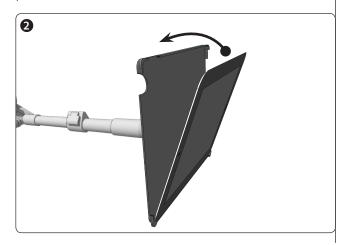

## Mounting and removing the iPad 2 from the Holder

Insert iPad 2 into the hard case iPad 2 holder until it clicks into position. Adjust the position of the iPad for optimum viewing and tighten the ring on the swivel ball head to lock into position.