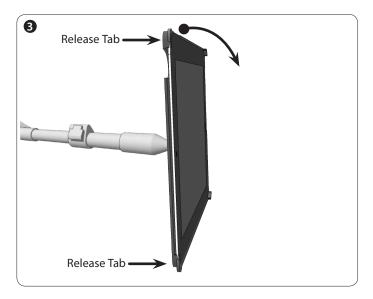

3 Remove iPad 2 by pushing back the release tabs on the corners of the hard case iPad 2 holder.