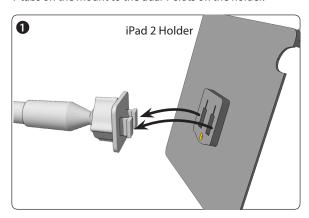

#### Windshield Mounting

Attach the Tablet holder to the mount by inserting the dual T-tabs on the mount to the dual T-slots on the holder.