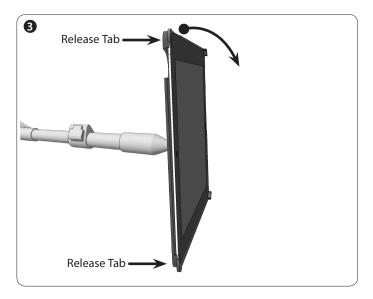

3 Remove iPad by pushing back the release tabs on the corners of the hard case iPad holder.