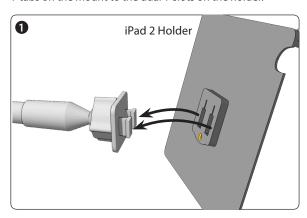

## Windshield Mounting

Attach the Tablet holder to the mount by inserting the dual T-tabs on the mount to the dual T-slots on the holder.

Mounting and removing the iPad from the Holder

Insert iPad into the hard case iPad holder until it clicks into position. Adjust the position of the iPad for optimum viewing and tighten the ring on the swivel ball head to lock into position.