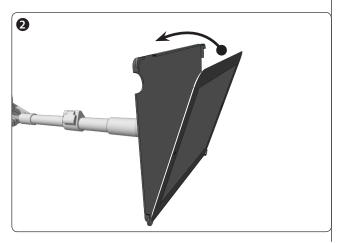

## Windshield Mounting

Attach the Tablet holder to the mount by inserting the dual T-tabs on the mount to the dual T-slots on the holder.

Mounting and removing the iPad from the Holder

Insert iPad into the hard case iPad holder until it clicks into position. Adjust the position of the iPad for optimum viewing and tighten the ring on the swivel ball head to lock into position.