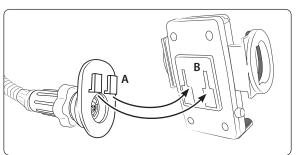

### **Universal Holder Attachment**

Step 1. Attach the Mini Grip holder to a dual-T mount (not included, sold separately) by inserting the dual T-tabs (A) into the dual T-slots (B) on the holder back.