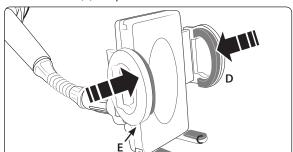

### Device Insertion and Removal from holder

Step 1. Place the phone or device into the holder with the device sitting on the adjustable support legs (C). Clamp the grip arms (D) inward to firmly grasp the device. Press the release button (E) to open the arms.