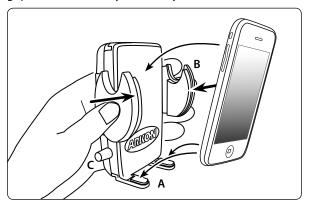

Step 2. Place device on the support legs (A) and squeeze the side grip arms (B) until they fit securely to the device.

Step 3. Push the release button (C) to open the side grip arms and remove the device.