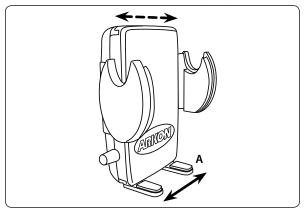

## **Universal Cradle Adjustments**

Step 1. If necessary, adjust the removable support legs (A) by sliding them laterally on top or bottom of the cradle. These will provide added support and stability for your device.