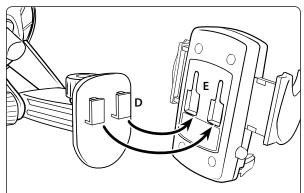

#### **Pedestal Attachment**

Step 1. Attach the universal cradle to the dual-T tab pedestal head (D) (not included, sold separately) by inserting the T-tabs into the T-slots (E).